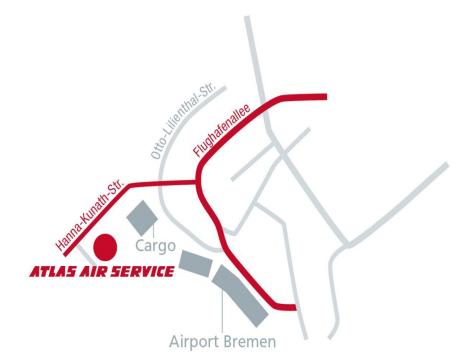

#### YOUR TRIP TO ATLAS AIR SERVICE BREMEN

#### By car:

- If travelling from Hannover, Osnabrück or Hamburg take the motorway A1, exit ARSTEN and follow the airport signs.
- Coming from Oldenburg take the motorway A28 to the main highway B75.
- In the vicinity of the airport follow the signs AIRPORT-STADT MITTE and CARGO which will guide you to Hanna-Kunath-Strasse.
- Parking spaces are available in front of our Service Center.

### By rail:

- From Bremen's main rail station (Hauptbahnhof) you can reach our Service Center by taxi for a rate of about EUR 20. Travel time is approx.
  20 minutes.
- Alternatively, you may also choose the tramline No. 6 to the station FLUGHAFEN (approx. 17-minute journey) and walk to our Service Center (5 min).
- In front of you, you can see the airport terminal, please turn right and follow the footpath.
  - You pass by the Ryanair terminal and walk along until you reach the Hanna-Kunath-Strasse.
  - Then you have to turn left and you will see our Service center.

# By air:

- Atlas Air service is located just 5 minutes walking distance from the airport Bremen.
- After arrival at the airport, leave the terminal area, turn left and follow the footpath.
  - You pass by the Ryanair terminal and walk along until you reach the Hanna-Kunath-Strasse.
  - Then you have to turn left and you will see our Service Center.
- By arrival with your own aircraft, please feel free to use the parking spaces on our apron.